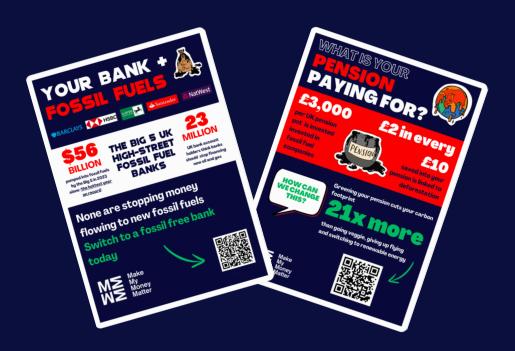

# YOUR BANK +

### **RILLION**

pumped into fossil fuels by the Big 5 in 2023 alone (the hottest year on record)

#### THE BIG 5 UK **HIGH-STREET** FOSSIL FUEL BANKS

#### MILLION

**UK bank account** holders think banks should stop financing new oil and gas

None are stopping money flowing to new fossil fuels Switch to a fossil free bank today

### ARE YOU WITH A FOSSIL FUEL BANK?

BARCLAYS HSBC LLOYDS SANTANDER NATWEST

### SWITCH TO FOSSIL FREE

Triodos & Bank

The co-operative bank

Starling Bank

Triodos & Bank

Coventry Coventry Building Society

ETRO BANK

# WHATIS YOUR PENSION PAYING FOR?

£3,000

£2 in every

per UK pension pot is invested invested in fossil fuel companies

£10

saved into your pension is linked to deforestation

HOW CAN WE CHANGE THIS? Greening your pension cuts your carbon footprint

21x more

than going veggie, giving up flying and switching to renewable energy